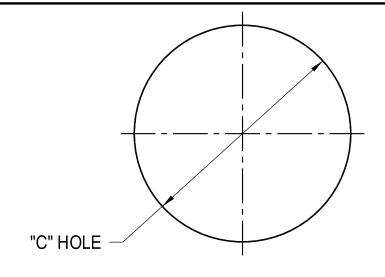

| ARLINGTON<br>PART NO. | "C"     |
|-----------------------|---------|
| LVR1                  | Ø 4"    |
| LV1RP                 | Ø 31/2" |
| LV2RP                 | Ø 41/2" |
| FD1RP                 | Ø 31/2" |
| FD2RP                 | Ø 41/2" |
| FSC3212R              | Ø 31/4" |
| FSC3227R              | Ø 31/4" |

6-6-2011

<sup>\*</sup> Cut-out Dimensions for Arlington Retrofit Brackets & Boxes \* Dimensions are for cut-out, approx. 1/16" clearance on all sides included in dimensions.