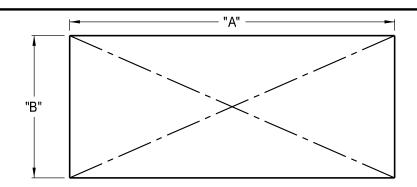

| ARLINGTON<br>PART NO. | "A"     | "B"    |
|-----------------------|---------|--------|
| LV1                   | 2-1/4"  | 3-3/4" |
| LV1LP                 | 2-1/4"  | 3-3/4" |
| LV1 XL                | 2-1/4"  | 3-3/4" |
| LV2                   | 3-7/8"  | 3-3/4" |
| LV2HD                 | 3-7/8"  | 3-3/4" |
| LV3                   | 5-3/4"  | 3-3/4" |
| LV4                   | 7 1/2"  | 3 3/4" |
| LVU1                  | 3-3/8"  | 6"     |
| LVU2                  | 5-1/4"  | 6"     |
| LVU3                  | 7-1/8"  | 6-1/8" |
| LVU4                  | 9"      | 6-1/8" |
| DVFR1                 | 3-3/8"  | 6"     |
| DVFR2                 | 5- 1/4" | 6"     |
| DVFR3                 | 7-1/8"  | 6-1/8" |
| DVFR4                 | 9"      | 6-1/8" |
| FSR404                | 4"      | 3-3/4" |
| FSR404S               | 4"      | 3-7/8" |

| ARLINGTON<br>PART NO. | "A"     | "B"      |
|-----------------------|---------|----------|
| LVDR2                 | 3-7/8"  | 3-5/8"   |
| F101                  | 2-5/16" | 3-7/8"   |
| F101H                 | 3-7/8"  | 2-5/16"  |
| F102                  | 4-1/8"  | 3-7/8"   |
| F103                  | 6"      | 3-7/8"   |
| F104                  | 7-3/4"  | 3-7/8"   |
| F101S                 | 2-1/4"  | 3-7/8"   |
| TVB613                | 13-1/4" | 6"       |
| TVBR505               | 5-1/8"  | 5-3/4"   |
| TVBU505               | 5-1/4"  | 6"       |
| TVBU507               | 7-1/8"  | 6-1/8"   |
| TVBS505               | 5-3/8"  | 6-1/4"   |
| TVBS507               | 7-1/4"  | 6-1/4"   |
| TVBS613               | 13-1/2" | 6"       |
| TVB713                | 13-1/8" | 5-7/8"   |
| TVB712                | 9-1/8"  | 6-11/16" |

6-6-2011

<sup>\*</sup> Cut-out Dimensions for Arlington Retrofit Brackets & Boxes \* Dimensions are for cut-out, approx. 1/16" clearance on all sides included in dimensions.