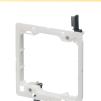

#### NON-METALLIC Low Voltage **Mounting Brackets**

Single-gang LV1

LV2

Round LVR1

Single-gang Low profile LVILP

Two-gang

Low profile

LV2LP