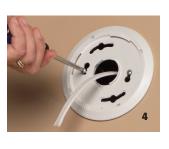

#### Fast, Easy Installation

- 1 Trace bracket along inside diameter. Cut hole along outside of line. Pull wires.
- 2 Insert bracket into opening.
- 3 Tighten three screws to set LVR1 wings securely against drywall.
- 4 Attach low voltage smoke detector to LVR1 through screw holes in mounting plate.
- 5 Attach smoke detector cover.