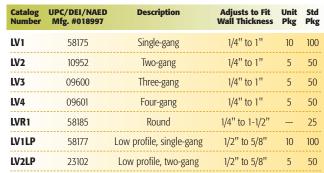

#### NON-METALLIC Low Voltage **Mounting Brackets**

Single-gang LV1

LV2

Round LVR1

Single-gang Low profile LVILP

Two-gang

Low profile

LV2LP