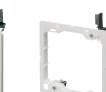

Our versatile single- and two-gang split wall plates come with multiple grommets that effectively size and cover the hole or opening in drywall.

Use them as shipped – with a 1-1/2" opening in the single gang **CESP1**, and a 2" opening in the two-gang **CESP2**. Or add one of the supplied bushings to alter the size of the opening.

- Single gang CESP1 has 1-1/2" opening. Comes with (3) bushings for .312" • .500" • 1" openings
- Two-gang CESP2 has 2" opening and comes with (2) bushings for .750" • 1.250" openings

Patent

pending