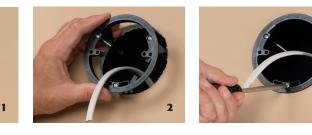

#### Fast, Easy Installation

- 1 Trace bracket along inside diameter. Cut hole along outside of line. Pull wires.
- 2 Insert bracket into opening.
- 3 Tighten three screws to set LVR1 wings securely against drywall.
- 4 Attach low voltage smoke detector to LVR1 through screw holes in mounting plate.
- 5 Attach smoke detector cover.