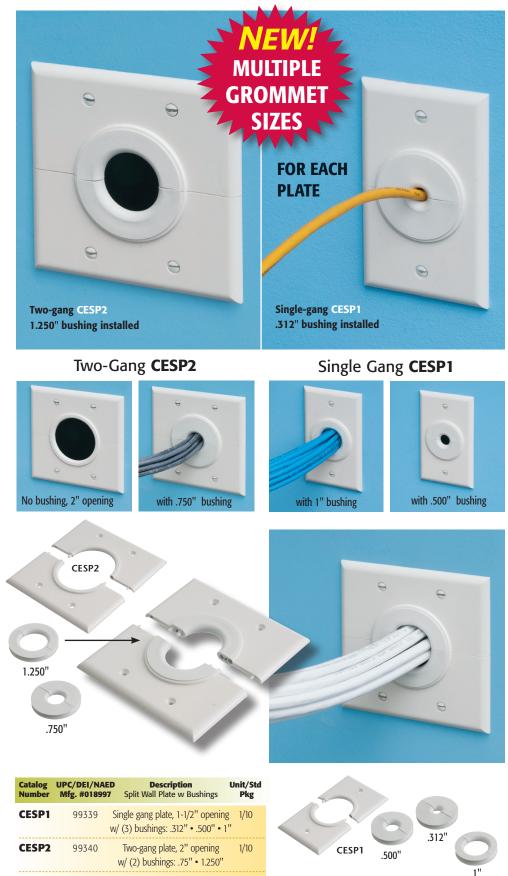

Our versatile single- and two-gang split wall plates come with multiple grommets that effectively size and cover the hole or opening in drywall.

Use them as shipped – with a 1-1/2" opening in the single gang **CESP1**, and a 2" opening in the two-gang **CESP2**. Or add one of the supplied bushings to alter the size of the opening.

- Single gang CESP1 has 1-1/2" opening. Comes with (3) bushings for .312" • .500" • 1" openings
- Two-gang CESP2 has 2" opening and comes with (2) bushings for .750" • 1.250" openings

Patent

pending