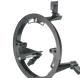

#### Round LVR1 for Low Voltage Smoke Detectors and more

- Adjusts to fit 1/4" to 1-1/2" wall or ceiling thickness
- Bracket is its own template for cut out
- UL/CSA Listed

#### Fast, Easy Installation

- 1 Trace bracket along inside diameter. Cut hole along outside of line. Pull wires.
- 2 Insert bracket into opening.
- 3 Tighten three screws to set LVR1 wings securely against drywall.
- 4 Attach low voltage smoke detector to LVR1 through screw holes in mounting plate.
- 5 Attach smoke detector cover.