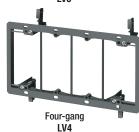

#### NON-METALLIC Low Voltage **Mounting Brackets**

Single-gang LV1

LV2

Round LVR1

Single-gang Low profile LVILP

Two-gang

Low profile

LV2LP

Three-gang LV3

3